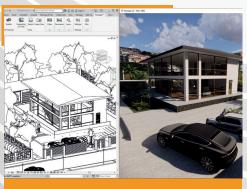

## Who We Are

Enscape is an easy to use Real-Time Rendering & Virtual Reality plugin. Enscape provides architects with a quicker way to create rich real-time 3D visualization renderings. This allows for faster design iterations with less preparation time, allowing instantaneous design reviews and presentations.